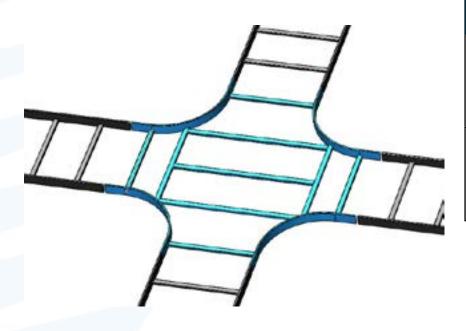

## Cross Section Telco Runway

## Product info & Tehnical data:

Our Cross Section was developed so that cables can run smoothly without any obstacles like the stringers of other Runways

This piece creates a versatile 4 way intersection

Constructed of our standard 3/8" x 1.5" x .065" steel tubing with cross members welded every 9"

Installation Best Practices include RXL Butt-Splice Kits

\*ALL ACCESSORIES SOLD SEPARATELY\*

| Part Number | Shipping Weight<br>(Approx.) |  |
|-------------|------------------------------|--|
| 1062-X-12   | 20 lbs                       |  |
| 1062-X-18   | 25 lbs                       |  |